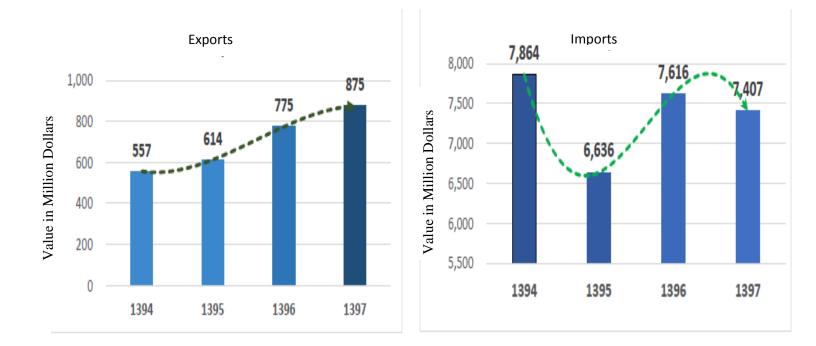

| Export Value during the fiscal years 1394-1397/ National Statistic & Information Authority /Million |       |       |       |       |
|-----------------------------------------------------------------------------------------------------|-------|-------|-------|-------|
| Dollars                                                                                             |       |       |       |       |
| Indexes                                                                                             | 1394  | 1395  | 1396  | 1397  |
| Export                                                                                              | 557   | 614   | 775   | 875   |
| Import                                                                                              | 7,864 | 6,636 | 7,616 | 7,407 |

Afghanistan's exports have increased dramatically over the past five years for example: Exports rates from \$ 557 million in 1394 have increased to 875 million \$ for 1397 year, this shows export rising approximately 58 percent during mentioned years.

Ministry of Industry and Commerce sets export targets of \$1 billion for 1398 and \$1.5 billion for 1399 and \$2 billion for its 1400.

Similarly, the country's imports have been conversely decreased, which has dropped from \$ 7,864 billion in 1394 to \$ 7,407 billion in 1397, representing a 5 percent reduction in imports over the years.